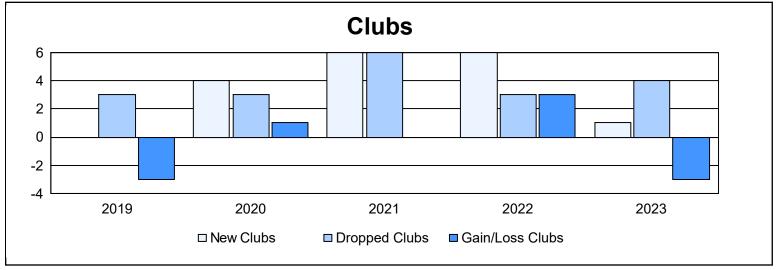

District 351 As of June 2023 Cumulative

| Year      | New<br>Clubs | Dropped<br>Clubs | Gain/<br>Loss<br>Clubs | New<br>Members | Charter<br>Members | Reinstate<br>Members | Transfer<br>Members | Total<br>Member<br>Added | Total<br>Members<br>Dropped | Gain/<br>Loss<br>Members |
|-----------|--------------|------------------|------------------------|----------------|--------------------|----------------------|---------------------|--------------------------|-----------------------------|--------------------------|
| 2018-2019 | 0            | 3                | -3                     | 189            | 15                 | 9                    | 13                  | 226                      | 309                         | -83                      |
| 2019-2020 | 4            | 3                | 1                      | 135            | 131                | 19                   | 20                  | 305                      | 418                         | -113                     |
| 2020-2021 | 6            | 6                | 0                      | 169            | 275                | 61                   | 37                  | 542                      | 586                         | -44                      |
| 2021-2022 | 6            | 3                | 3                      | 232            | 172                | 27                   | 20                  | 451                      | 491                         | -40                      |
| 2022-2023 | 1            | 4                | -3                     | 244            | 51                 | 17                   | 29                  | 341                      | 418                         | -77                      |
| Average   | 3            | 4                | 0                      | 194            | 129                | 27                   | 24                  | 373                      | 444                         | -71                      |