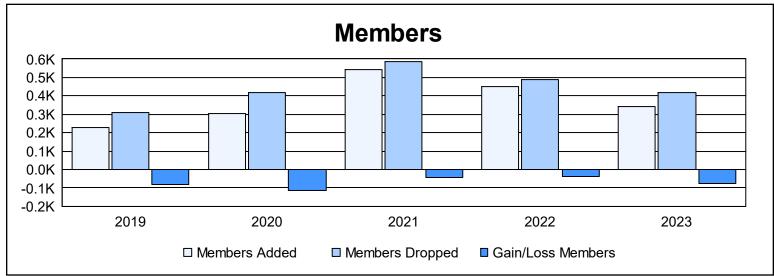

District 351 As of June 2023 Cumulative

| Year      | New<br>Clubs | Dropped<br>Clubs | Gain/<br>Loss<br>Clubs | New<br>Members | Charter<br>Members | Reinstate<br>Members | Transfer<br>Members | Total<br>Member<br>Added | Total<br>Members<br>Dropped | Gain/<br>Loss<br>Members |
|-----------|--------------|------------------|------------------------|----------------|--------------------|----------------------|---------------------|--------------------------|-----------------------------|--------------------------|
| 2018-2019 | 0            | 3                | -3                     | 189            | 15                 | 9                    | 13                  | 226                      | 309                         | -83                      |
| 2019-2020 | 4            | 3                | 1                      | 135            | 131                | 19                   | 20                  | 305                      | 418                         | -113                     |
| 2020-2021 | 6            | 6                | 0                      | 169            | 275                | 61                   | 37                  | 542                      | 586                         | -44                      |
| 2021-2022 | 6            | 3                | 3                      | 232            | 172                | 27                   | 20                  | 451                      | 491                         | -40                      |
| 2022-2023 | 1            | 4                | -3                     | 244            | 51                 | 17                   | 29                  | 341                      | 418                         | -77                      |
| Average   | 3            | 4                | 0                      | 194            | 129                | 27                   | 24                  | 373                      | 444                         | -71                      |